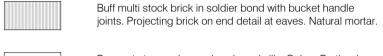

# WALLS:

Buff multi stock brick in stretcher bond with bucket handle joints. Natural mortar.

Pre-cast stone columns, heads and sills. Colour Portland

PPC aluminium cladding with associated sills, heads and capping. Colour RAL 8019 (Grey Brown).