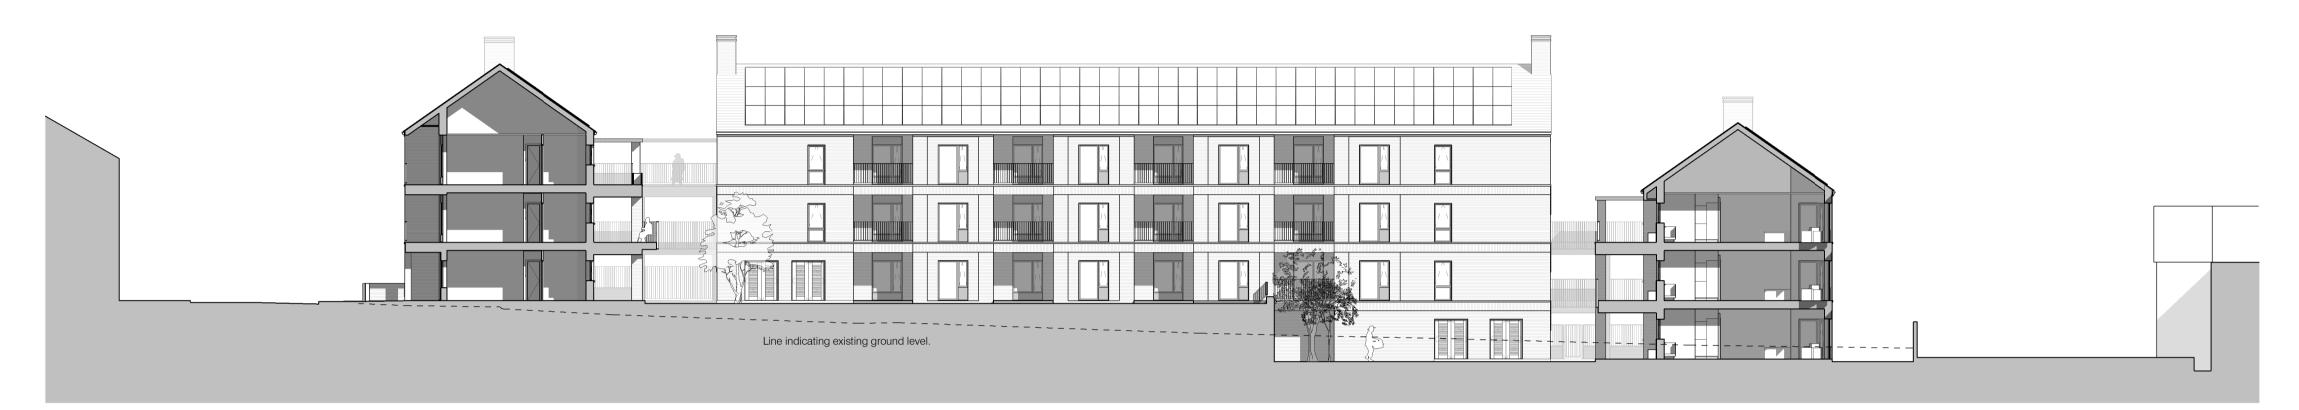

Section 1



Section 2
1:200



### WALLS:

Buff multi stock brick in stretcher bond with bucket handle joints. Natural mortar.









## PITCHED ROOFS:

Thin edge concrete tile in slate grey colour with PPC aluminium fascia and verge trim. Colour RAL 9011 (Dark Grey). Indicative PV locations included.

#### FLAT ROOFS (TO CANOPY):

Single ply membrane with standing seam bars. Colour slate grey.

### SHALLOW PITCH ROOFS (TO BUNGALOWS):

Sedum roof.

## RAINWATER GOODS:

Aluminium flush-joint circular downpipes and aluminium extruded aluminium square profile gutters. Colour RAL 9011 (Dark Grey).

## Timber and aluminium composite units with fenestration patterns as indicated. Colour RAL 8019 (Grey Brown).

WINDOWS AND DOORS:

Window infill panel colour to match frames.

## Louvred doors