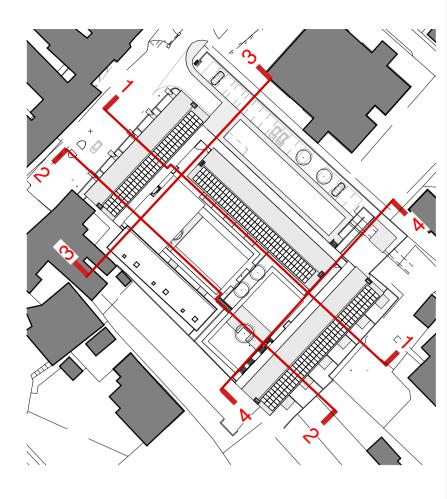

Section 1



Section 2
1:200



### WALLS:

Buff multi stock brick in stretcher bond with bucket handle joints. Natural mortar.









## PITCHED ROOFS:

Thin edge concrete tile in slate grey colour with PPC aluminium fascia and verge trim. Colour RAL 9011 (Dark Grey). Indicative PV locations included.

#### FLAT ROOFS (TO CANOPY):

Single ply membrane with standing seam bars. Colour slate grey.

### SHALLOW PITCH ROOFS (TO BUNGALOWS):

Sedum roof.

## RAINWATER GOODS:

Aluminium flush-joint circular downpipes and aluminium extruded aluminium square profile gutters. Colour RAL 9011 (Dark Grey).

## Timber and aluminium composite units with fenestration patterns as indicated. Colour RAL 8019 (Grey Brown).

WINDOWS AND DOORS:

Window infill panel colour to match frames.

## Louvred doors and riser doors, colour RAL 801