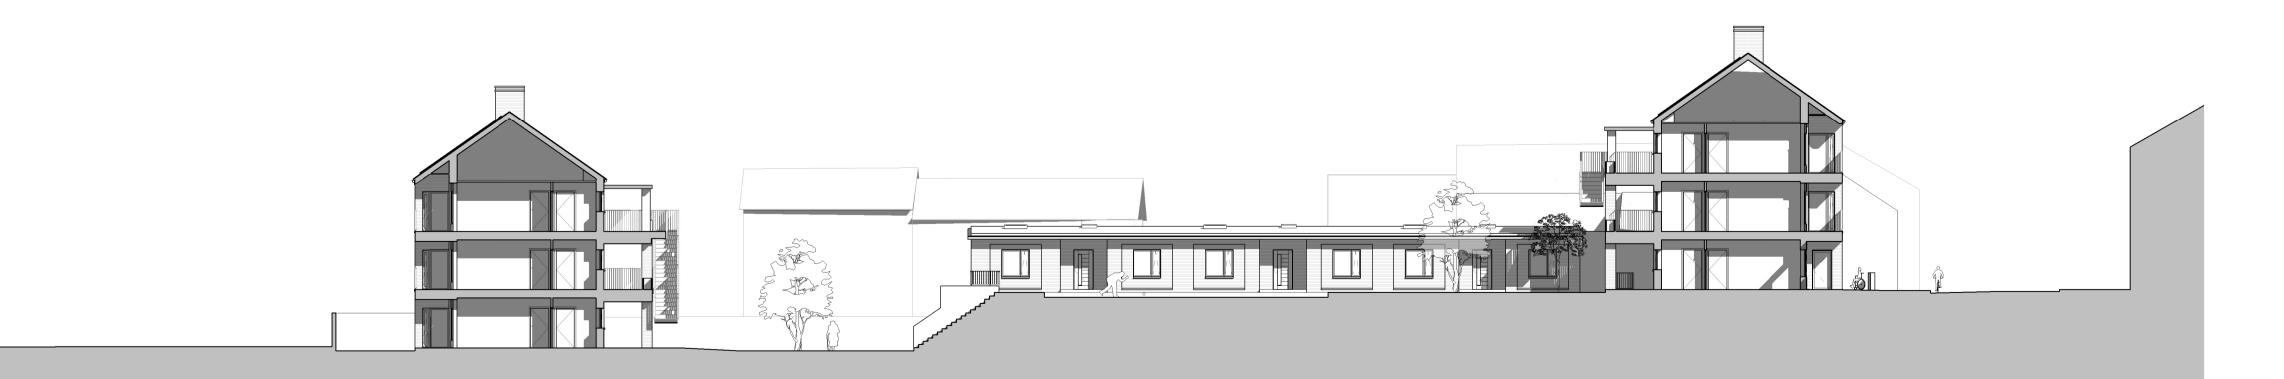

Section 1



Section 2
1:200



### WALLS:

Buff multi stock brick in stretcher bond with bucket handle joints. Natural mortar.









## PITCHED ROOFS:

Thin edge concrete tile in slate grey colour with PPC aluminium fascia and verge trim. Colour RAL 9011 (Dark Grey). Indicative PV locations included.

#### FLAT ROOFS (TO CANOPY):

Single ply membrane with standing seam bars. Colour slate grey.

### SHALLOW PITCH ROOFS (TO BUNGALOWS):

Sedum roof.

## RAINWATER GOODS:

Aluminium flush-joint circular downpipes and aluminium extruded aluminium square profile gutters. Colour RAL 9011 (Dark Grey).

## Timber and aluminium composite units with fenestration patterns as indicated. Colour RAL 8019 (Grey Brown).

WINDOWS AND DOORS:

Window infill panel colour to match frames.

## Louvred doors and riser do