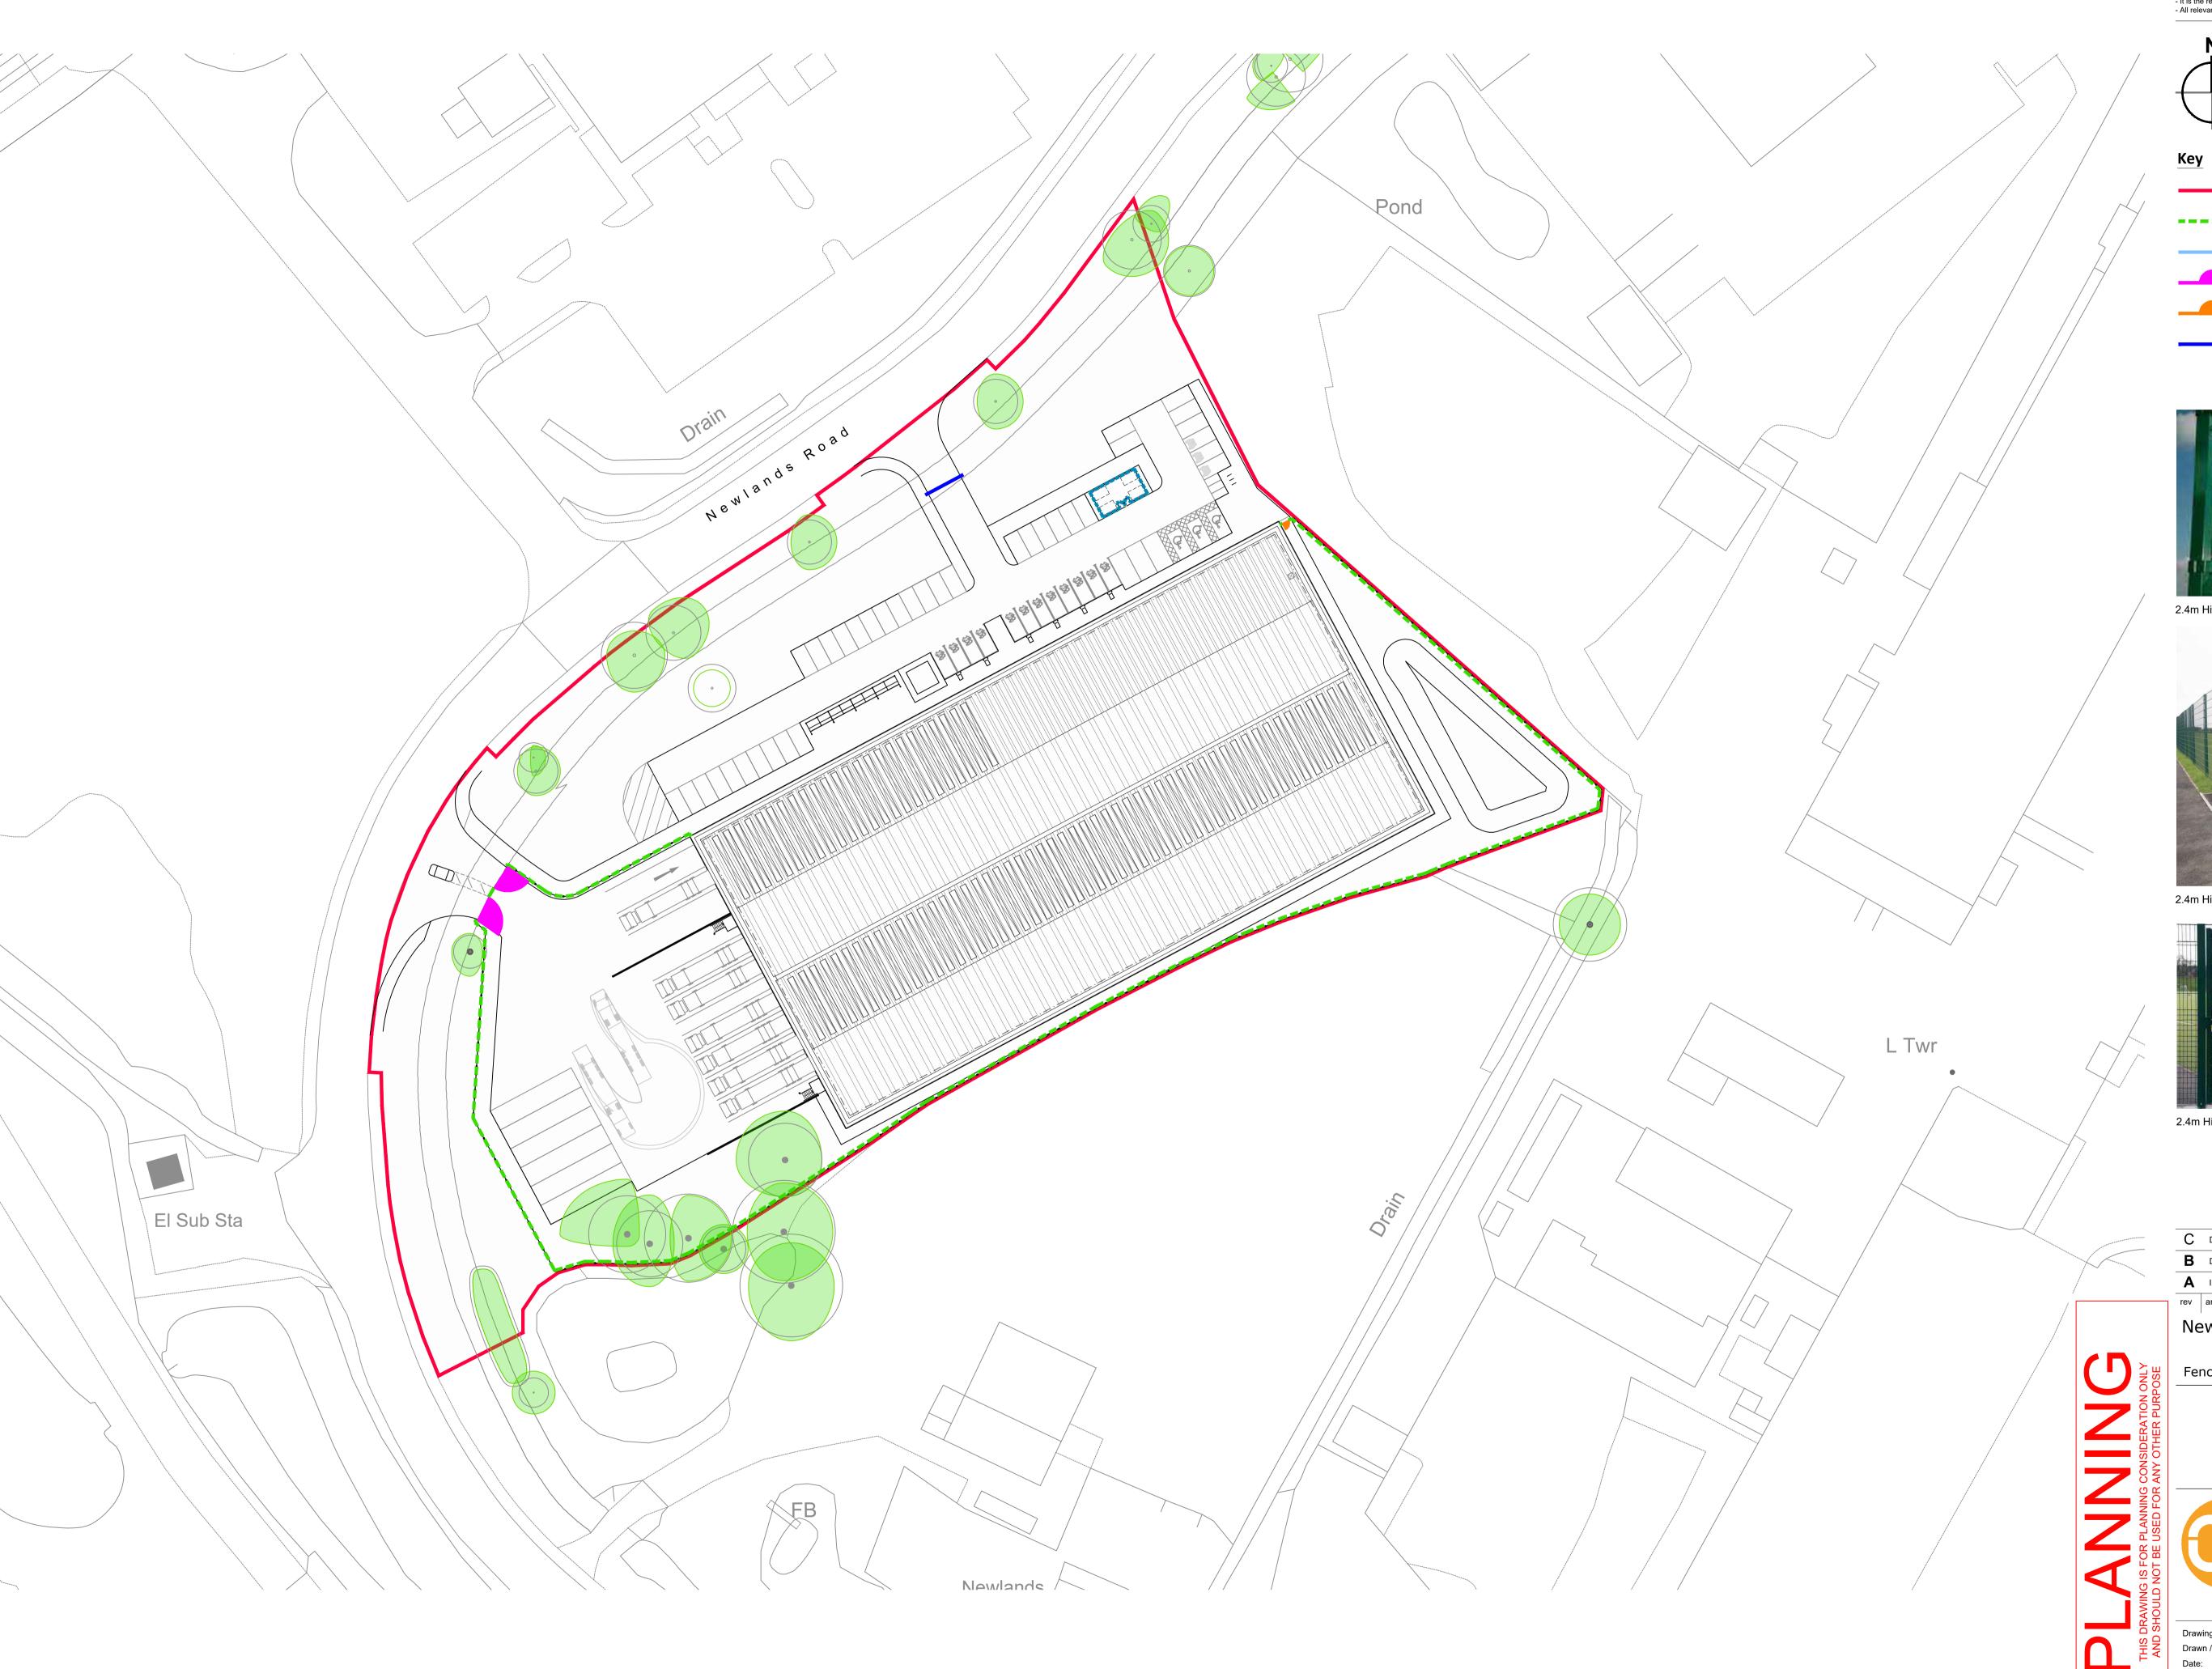

Application Boundary 4.32 ac 1.73 ha

■ ■ ■ 2.4m High Security Fence (Black)

Automatic Raise Arm Barrier

2.4m High Vehicular Access Gates (Black)

2.4m High Personnel Access Gate (Black)

Height Restrictor & Manual Rising Arm Barrier

Newlands Road, Cardiff

Fence Plan

|  |                                  | 0. +44 (0)1636 653027 | e. info@umcarcr    | chitects.com |  |
|--|----------------------------------|-----------------------|--------------------|--------------|--|
|  | Drawing Status: Drawn / Checked: |                       | Planning<br>AT /RT |              |  |
|  |                                  |                       |                    |              |  |
|  | Date:                            |                       | 13/04/2022         |              |  |
|  | Scale:                           |                       | 1:500              | A1           |  |
|  | Drawing no:                      |                       | Revisio            | on:          |  |
|  | 21166                            | DUUUS                 | C                  |              |  |