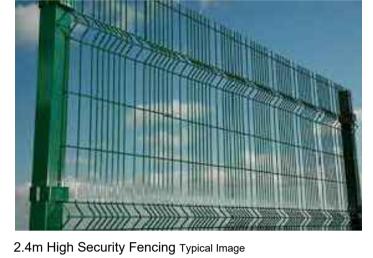

Application Boundary 4.32 ac 1.73 ha

■ ■ ■ 2.4m High Security Fence (Black)

Automatic Raise Arm Barrier

2.4m High Vehicular Access Gates (Black)

2.4m High Personnel Access Gate (Black)

Height Restrictor & Manual Rising Arm Barrier