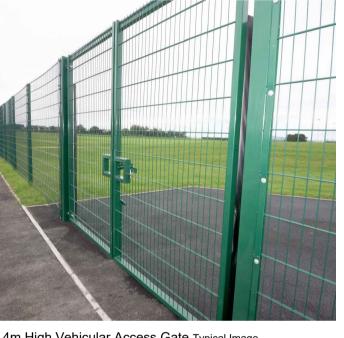

Application Boundary 4.32 ac 1.73 ha

■ ■ ■ 2.4m High Security Fence (Black)

Automatic Raise Arm Barrier

2.4m High Vehicular Access Gates (Black)

2.4m High Personnel Access Gate (Black)

Height Restrictor & Manual Rising Arm Barrier

2.4m High Vehicular Access Gate Typical Image

| С   | Drawing Updated | RW | MDS | 07/06/22 |
|-----|-----------------|----|-----|----------|
| В   | Drawing Upadted | DF | RT  | 23/05/22 |
| Α   | Inital Issue    | DF | RT  | 13/04/22 |
| rev | amendments      | by | ckd | date     |