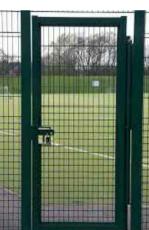

2.4m High Vehicular Access Gate Typical Image

| С   | Drawing Updated | RW | MDS | 07/06/22 |
|-----|-----------------|----|-----|----------|
| В   | Drawing Upadted | DF | RT  | 23/05/22 |
| Α   | Inital Issue    | DF | RT  | 13/04/22 |
| rev | amendments      | by | ckd | date     |