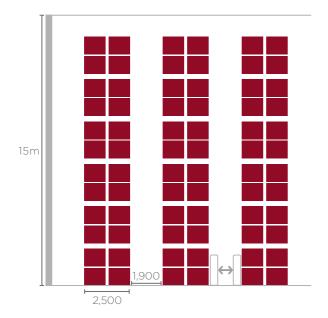

## **EXAMPLE B**

## NARROW AISLE FIT-OUT PLAN

**Gross Pallet Locations** 

91,560 pallets