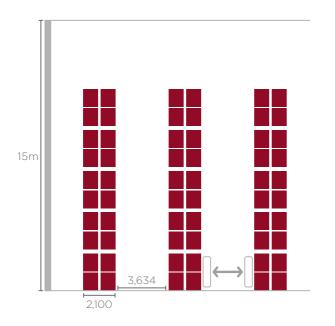

## **EXAMPLE A**

## **WIDE AISLE FIT-OUT PLAN**

Gross Pallet Locations
Net Pallet Locations

56,484 pallets 50,601 pallets