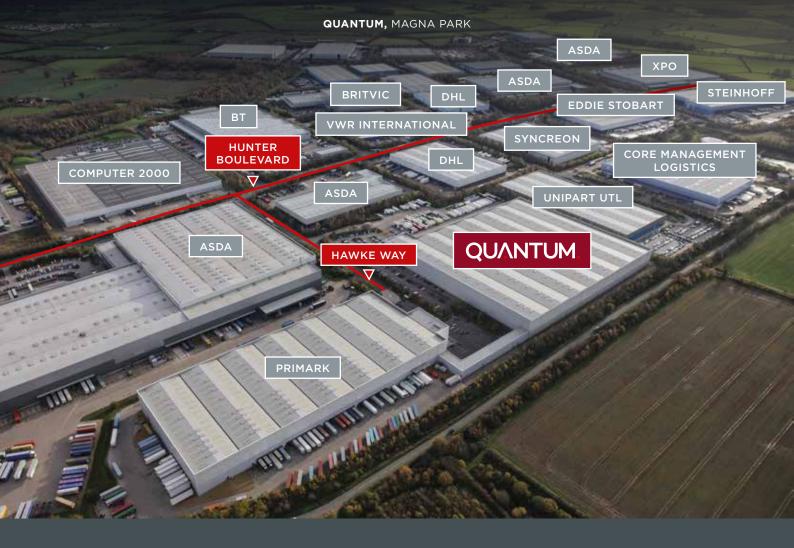

# IT'S TIME TO THINK BIG.

Introducing Quantum at Magna Park, Lutterworth.

For the prime location for logistics...

look no further.

Prime distribution centre at Magna Park, totalling **411,613 sq ft** 

In the heart of the

Golden Triangle in

one of the UK's best

established logistics park

Home to some of the **biggest names** in retail and distribution including Lidl, Asda, DHL and Eddie Stobar

Available **Autumn 2016** 

## THREE IS THE MAGIC NUMBER.

Easy access to three motorways within minutes - M1, M6 and M69. Quantum is in a prime logistics location.

| LOCATION       | DRIVE TIMES         |
|----------------|---------------------|
| M1 (J20)       | 7 mins              |
| M6 (J1)        | 8 mins              |
| M69 (J1)       | 10 mins             |
| Coventry       | 27 mins             |
| Birmingham     | 40 mins             |
| Central London | 1 hr 59 mins        |
|                | Source: Google mans |