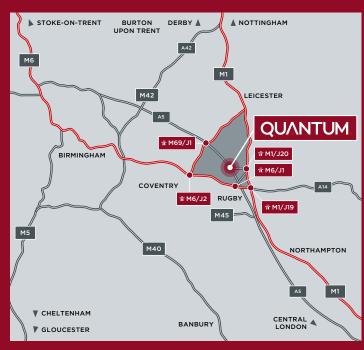

## THREE IS THE MAGIC NUMBER.

Easy access to three motorways within minutes - M1, M6 and M69. Quantum is in a prime logistics location.

| LOCATION       | DRIVE TIMES         |
|----------------|---------------------|
| M1 (J20)       | 7 mins              |
| M6 (J1)        | 8 mins              |
| M69 (J1)       | 10 mins             |
| Coventry       | 27 mins             |
| Birmingham     | 40 mins             |
| Central London | 1 hr 59 mins        |
|                | Source: Google mans |