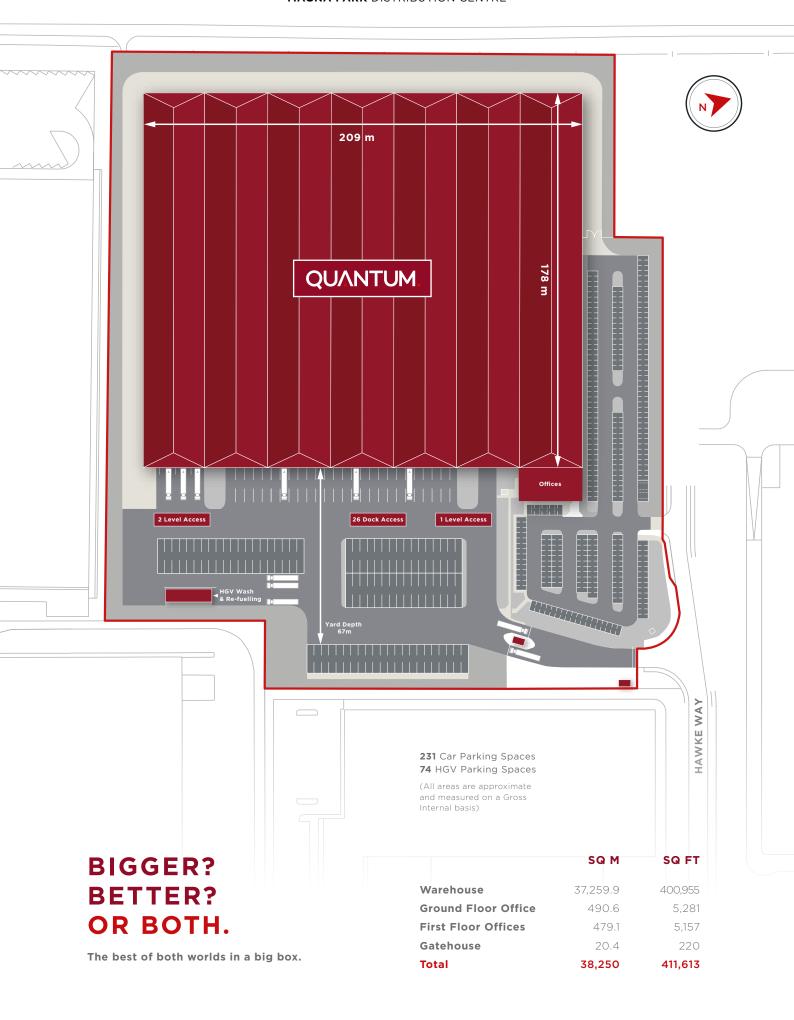

## BIG ON QUALITY. INSIDE AND OUT.

15m clear eaves height

26 dock & 3 ground level loading doors

Heating, lighting & sprinklers

• • • • • • • • • • • • • • • • •

**CCTV** 

Office & canteen

Up to 67m yard depth

74 HGV spaces

231 car parking spaces HGV refuelling

EPC rating 'C'