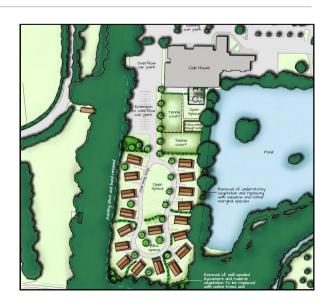

### Description

Planning permission secured for the siting of 18 holiday lodges, the creation of two tennis courts and spa garden with associated single storey structures, relocation of playground, extension to overflow carpark, and associated hard and soft landscaping.

Avison Young also provided supporting Flood Risk Assessment & Outline Drainage Strategy.