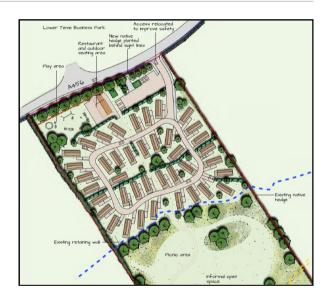

### Description

Planning permission secured for the siting of 18 holiday lodges, the creation of two tennis courts and spa garden with associated single storey structures, relocation of playground, extension to overflow carpark, and associated hard and soft landscaping.

Avison Young also provided supporting Flood Risk Assessment & Outline Drainage Strategy.