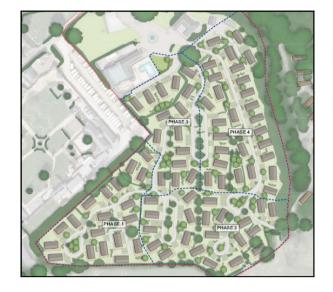

# Merley Court Park

Client

Shorefield Holidays

Location

Wimborne, Borough of Poole

Services provided

Planning consultancy

**Description** 

Planning permission secured for 87 wooden holiday lodges on Green Belt land previously used as a touring park.