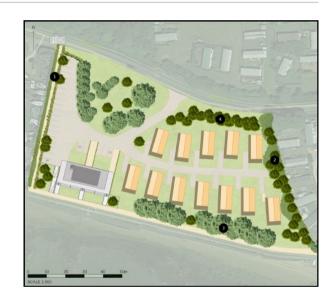

### Description

Planning permission secured for 108 holiday lodges to replace touring pitches at a premier holiday village in the New Forest National Park after addressing impact on adjoining Special Protection Area (SPA).

Avison Young also provided supporting Flood Risk Assessment & Outline Drainage Strategy.