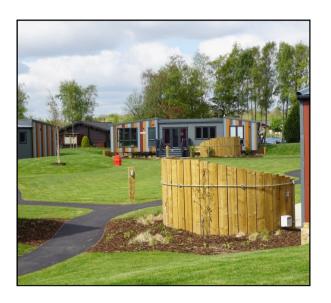

### Description

Planning permission secured for 108 holiday lodges to replace touring pitches at a premier holiday village in the New Forest National Park after addressing impact on adjoining Special Protection Area (SPA).

Avison Young also provided supporting Flood Risk Assessment & Outline Drainage Strategy.